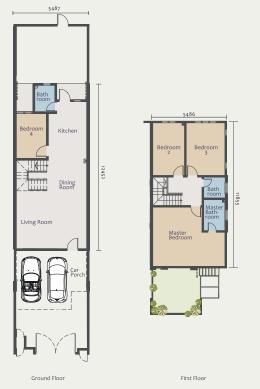

## FLOOR PLAN PHASE 1

## corner

4 bedrooms 3 bathrooms Standard land area 18'x80'



## end lot inter mediate

4 bedrooms 3 bathrooms Standard land area 18'x80'



## **SPECIFICATION**

STRUCTURE

Reinforced Concrete

Cement Sand Bricks

Metal Deck / Reinforced Concrete

Skim Coat / Plaster ceiling / Ceiling board

WINDOW

Aluminium Frame /Glass Window

MAIN ENTRANCE Flush Door (Wood Tone Finish)

BEDROOMS / KITCHEN

BATHROOMS Flush Door (PVC lining internally)

Aluminium Sliding Door LIVING

FLOOR FINISHES

LIVING / DINING / STAIRCASE Porcelain Tiles

Ceramic Tiles

BEDROOMS / BATHROOMS Ceramic Tiles

CAR PORCH / DRIVEWAY Broom finish

Cement Render

WALL FINISHES

Ceramic Tiles (Door Height) BATHROOMS & KITCHEN

OTHERS Plaster and paint

PAINT WORKS

**Emulsion Paint** INTERNAL

Weather Resistant Emulsion Paint EXTERNAL

SANITARY INSTALLATION

WASH BASIN 3 NOS SHOWER ROSE KITCHEN SINK 3 NOS 1 NOS

BIP TAP 4 NOS GARDEN TAP

| ELECTRICAL INSTALLATI