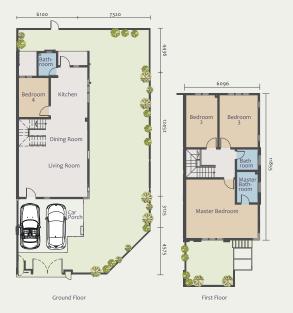

## FLOOR PLAN PHASE 1

## corner

4 bedrooms 3 bathrooms Standard land area 18'x80'



## end lot inter mediate

4 bedrooms 3 bathrooms Standard land area 18'x80'



## **SPECIFICATION**

STRUCTURE

Reinforced Concrete

Cement Sand Bricks

Metal Deck / Reinforced Concrete

Skim Coat / Plaster ceiling / Ceiling board

WINDOW

Aluminium Frame /Glass Window

MAIN ENTRANCE Flush Door (Wood Tone Finish)

BEDROOMS / KITCHEN

BATHROOMS Flush Door (PVC lining internally)

Aluminium Sliding Door LIVING

FLOOR FINISHES

LIVING / DINING / STAIRCASE Porcelain Tiles

Ceramic Tiles

BEDROOMS / BATHROOMS Ceramic Tiles

CAR PORCH / DRIVEWAY Broom finish

Cement Render

WALL FINISHES

Ceramic Tiles (Door Height) BATHROOMS & KITCHEN

OTHERS Plaster and paint

PAINT WORKS

**Emulsion Paint** INTERNAL

Weather Resistant Emulsion Paint EXTERNAL

SANITARY INSTALLATION

WASH BASIN 3 NOS SHOWER R